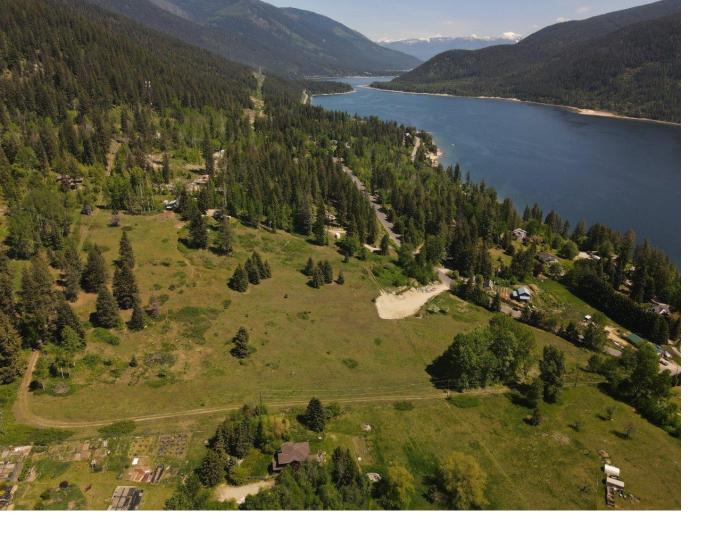

## Lot B KENIRIS ROAD Nelson British Columbia

\$775.000

Prime Developable Land For Sale Welcome to an unparalleled opportunity for visionary developers! Nestled on the edge of the community of 6-Mile on the North Shore, this expansive tract of land offers an extraordinary canvas for your next project, or spacious homestead for you & your family. 5.18 Acres of lightly treed landscape, this parcel boasts panoramic vista views of the West Arm of Kootenay Lake. Located on a paved secondary residential road for low vehicle traffic in the neighborhood. Just 10 minutes from downtown Nelson, you will find a number of conveniences near by including beaches, a boat launch, the much sought after French Immersion school, plus a local convenience store. A further 10 minutes along the scenic North Shore brings you to famous Kokanee Creek Park which offers many recreational opportunities for the whole family. Preliminary planning is in place to subdivide and develop 7 residential lots. Can be purchased in concert with the next door 5.13 acres lot which could make this a full 10.31 acres offering even more potential (see MLS# 2476673). Zoning permits flexible usage including home based businesses, duplex homes, and hobby farms. Seize this extraordinary opportunity to shape the landscape and leave a lasting legacy in this family oriented community. Drilled well in place, septic approval & power just steps away. (id:6769)