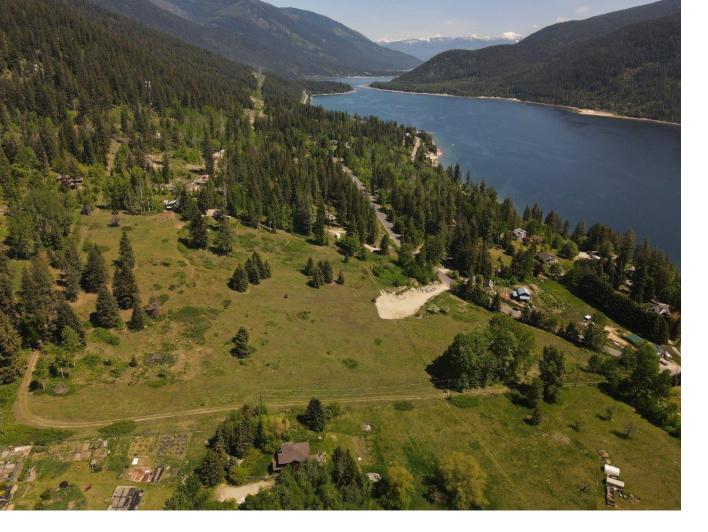

## Lot B KENIRIS ROAD Nelson British Columbia \$775,000

Prime Developable Land For Sale Welcome to an unparalleled opportunity for visionary developers! Nestled on the edge of the community of 6-Mile on the North Shore, this expansive tract of land offers an extraordinary canvas for your next project, or spacious homestead for you & your family. 5.13 Acres of lightly treed landscape, this parcel boasts panoramic vista views of the West Arm of Kootenay Lake. Located on a paved secondary residential road for low vehicle traffic in the neighborhood. Just 10 minutes from downtown Nelson, you will find a number of conveniences near by including beaches, a boat launch, the much sought after French Immersion school, plus a local convenience store. A further 10 minutes along the scenic North Shore brings you to famous Kokanee Creek Park which offers many recreational opportunities for the whole family. Preliminary planning is in place to subdivide and develop 7 residential lots. Can be purchased in concert with the next door 5.18 acres lot which could make this a full 10.31 acres offering even more potential (see MLS# 2476667). Zoning permits flexible usages including home based businesses, duplex homes, and hobby farms. Seize this extraordinary opportunity to shape the landscape and leave a lasting legacy in this family oriented community. Drilled well in place, septic approval, natural gas & power just steps away. (id:6769)