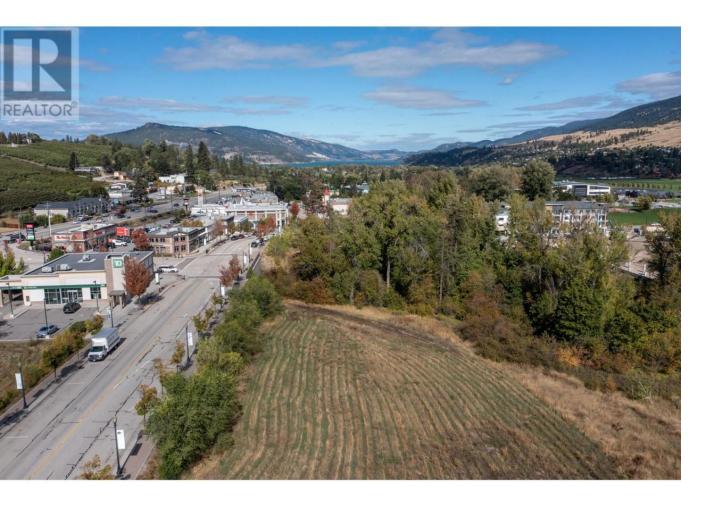

## Lot B Main Street Lake Country British Columbia

\$549,000

Prime Commercial Lot in Lake Country! This 0.178-acre lot boasts 98.78 ft of frontage on Main Street, offering fantastic visibility for your next project. Zoned C1, it allows for up to 11,761 sq. ft. of commercial building or 23,520 sq. ft. of mixed-use development building. Note that other factors my limit the maximum allowable size. The sloped site, bordering Middle Vernon Creek, offers a rare design opportunity to integrate the natural surroundings. Ideal for a visionary development in a growing area! Latecomer charges and GST applicable. (id:6769)