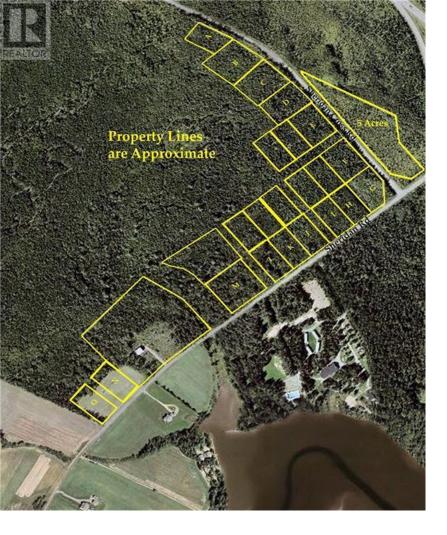

## Bouctouche New Brunswick

\$29,900

Be one of the first to develop their dream home on one of these beautiful approximately 1.5 acres of private treed lot at the new Sheridan Estates subdivision sitting just minutes outside Bouctouche. (id:6769)