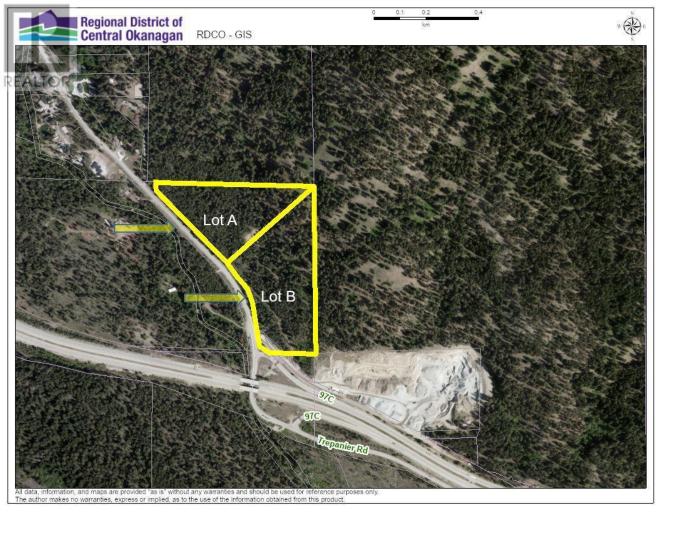

## LOT B Trepanier Road Peachland British Columbia

\$1,300,000

Acreage estate lot alert! 13.47 acres, and only minutes to Peachland and West Kelowna town centers and amenities. RU2 zoning allows for a variety of uses including single family dwelling, agricultural (i.e. winery and cidery, greenhouse, riding stables, etc.), home industry, and others. The property contains a newly drilled well, with gas and power readily available at the lot line. A septic report has also been completed so you can proceed with confidence. With multiple potential building sites and mostly usable land, this property offers endless options for the visionary in you. The property also backs onto crown land, allowing direct access to recreational opportunities for hiking, biking, etc. through the wilderness at your doorstep. Whether you're seeking a peaceful retreat and privacy, an outdoor enthusiast's haven, or the perfect estate lot to build your dream home, this property checks all the boxes. Call me today to schedule a viewing and turn your dreams into reality! (id:6769)