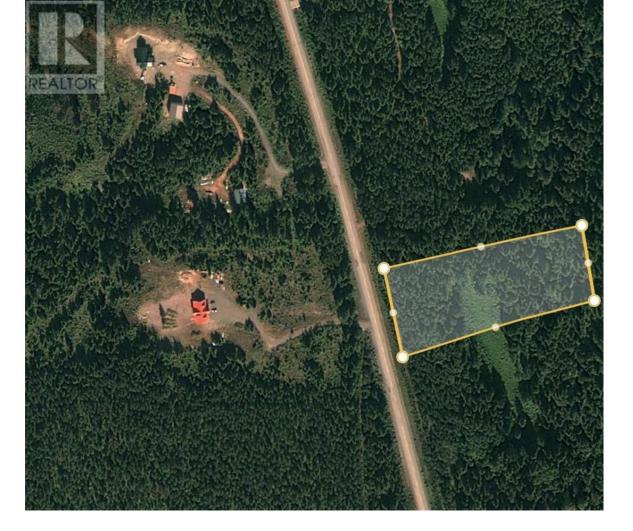

## LOT C KALUM LAKE Road Terrace British Columbia

\$349,900

Discover your perfect outdoor retreat on this 16.4-acre expanse of forested paradise, ideally situated just 14 kilometers north of Terrace, BC, along the scenic Kalum Lake Highway. Nestled amidst pristine wilderness, this property offers an exceptional opportunity for outdoor enthusiasts seeking solitude and adventure. With its abundant forest cover, convenient access, and seclusion, it presents an idyllic setting for slipping away from the hustle and bustle of city life. Embark on exhilarating journeys along developed ATV trails or immerse yourself in nature along winding hiking paths that meander through the lush surroundings. From the future build site, soak in breathtaking panoramic views of the valley below. Indulge in the fresh, creeks that dot the landscape. (id:6769)