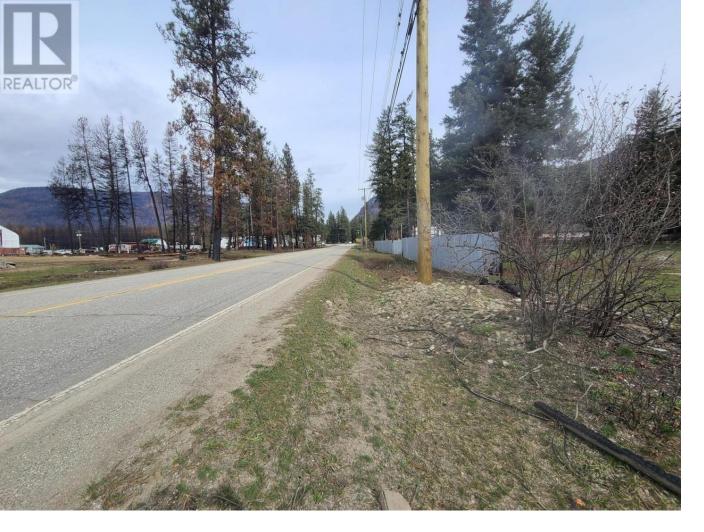

## Lot C Squilax Anglemont Road Scotch Creek British Columbia

Almost 0.5 acres of pristine, flat land situated in the heart of the North Shuswap, Scotch Creek. The zoning is C1 and designated as part of the VC or Village Centre of the CSRD region. A prime location and a great property for development or a holding property. Some mature trees exist on the property and part of it is fenced. Mere minutes from year round recreation including Adams and Shuswap Lakes and & a plethora of other activities. The adjacent lot is also for sale. GST may apply to the purchase price -purchaser to verify. Don't miss an opportunity to buy one or both of these properties! (id:6769) Listing Presented By: