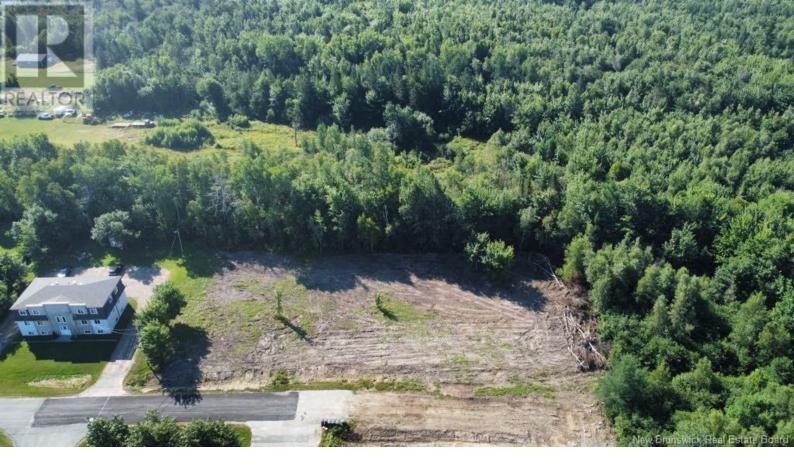

## Acadieville New Brunswick

\$28,500

This beautiful lot in Rogersville, NB, offers a fantastic opportunity for building your dream home or a new project. With all amenities within walking distance, you'll enjoy convenience and accessibility. Municipal sewer and water connections are readily available at the street, making it easier to start construction. Plus, youre just 20 minutes from Kouchibouguac National Park, 35 minutes to Miramichi, and about an hour to Moncton. This prime location combines small-town charm with proximity to natural beauty and larger city amenities! (id:6769)