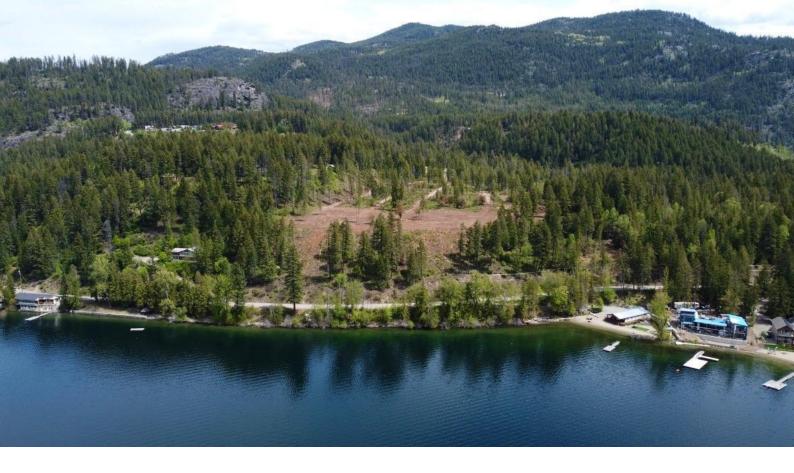

## Lot D MCRAE ROAD Christina Lake British Columbia

\$389,900

Introducing a rare opportunity to own a dynamic lake view lot in the picturesque setting of Christina Lake, British Columbia! Spanning 3.11 acres, this remarkable parcel of land offers breathtaking views of the lake, creating an idyllic backdrop for your dream home or vacation retreat. With power conveniently available at the lot line and a well already dug, this property presents a seamless opportunity for development. Imagine waking up to panoramic views and embracing the tranquility of lakeside living. Don't miss your chance to secure this extraordinary slice of paradise and bring your vision to life amidst the beauty of Christina Lake! GST is applicable. Call Your REALTOR(R) today! (id:6769)