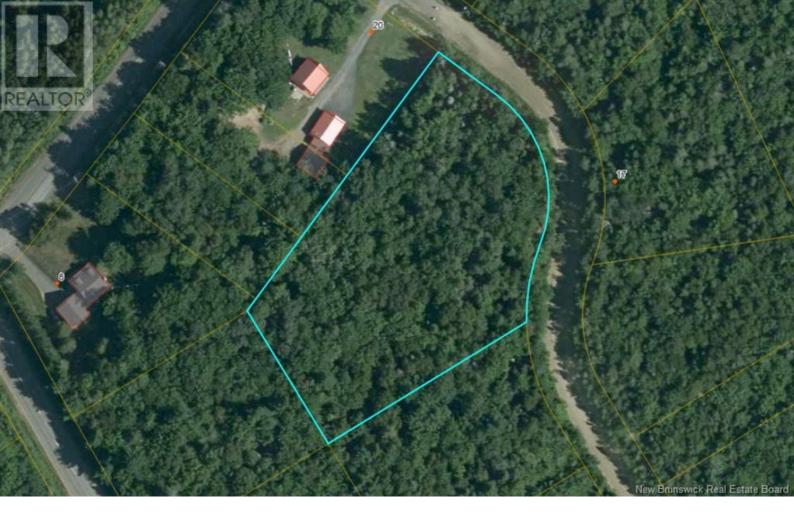

## Galloway New Brunswick

\$50,000

2.1 acre building lot located between One of NB's waterway playground, Richibucto river and NB's picturesque beaches, Cap Lumiere coastline on the Gulf of Saint lawrence. Building lot on David rd just off route 134 or 2km off the #11 highway and 2.5km back to Rexton. All amenities in surrounding Rexton, Richibucto. Call for further details (id:6769)