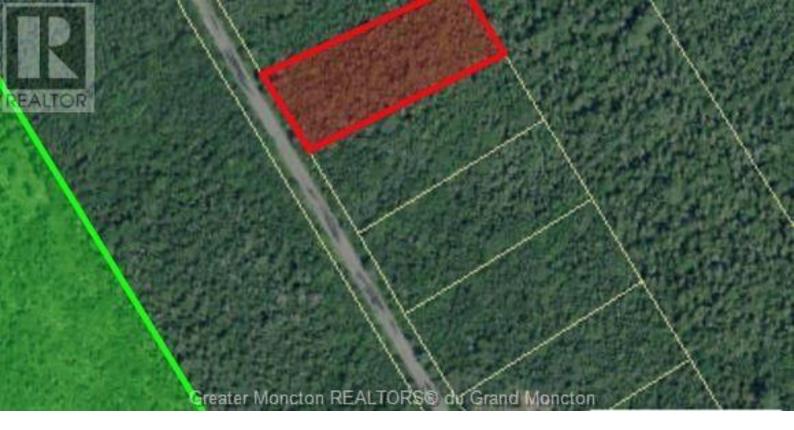

## Lot Des Dallaires Sainte-Marie-de-Kent New Brunswick

\$19,900

This 6394 Square Meter rural lot is in Saint Mary Parish only a 20 minute drive to Bouctouche. (id:6769)

Listing Presented By:

Originally Listed by: RE/MAX Quality Real Estate Inc.