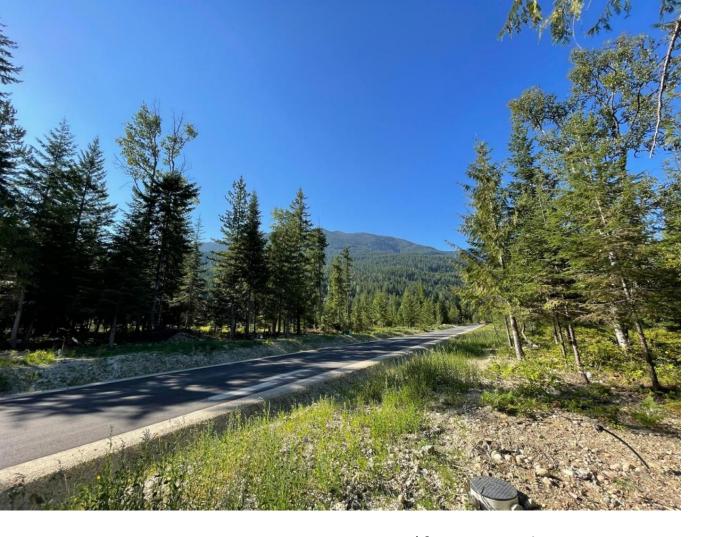

## Lot G WHITETAIL RIDGE ROAD Balfour British Columbia

\$169,900

Whitetail Ridge custom home community is a holistic plan for a high quality residential community that blends with the countryside with all attempts at preserving the natural character of the land. Located in Balfour just 30 minutes from Nelson. 99' x 180' level lot with ideal building conditions. Municipal water, underground hydro, Telus, Shaw and Natural Gas. No Strata, No Fees! Just steps away from the beautiful Balfour Golf Course. A short drive to access spectacular Kootenay Lake and world class hiking and biking trails. (id:6769)