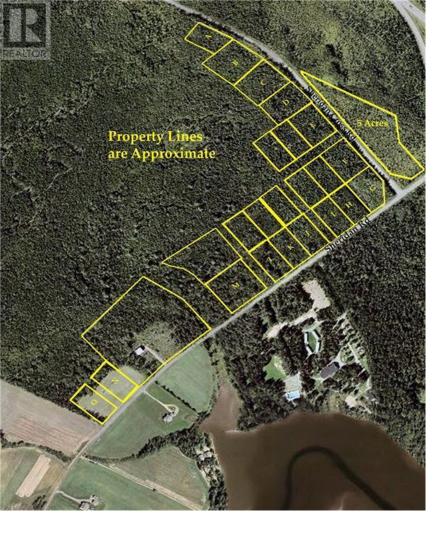

## Bouctouche New Brunswick

\$34,900

Be one of the first to develop their dream home on one of these beautiful approximately 1.5 acres of private treed lot at the new Sheridan Estates subdivision sitting just minutes outside Bouctouche. (id:6769)