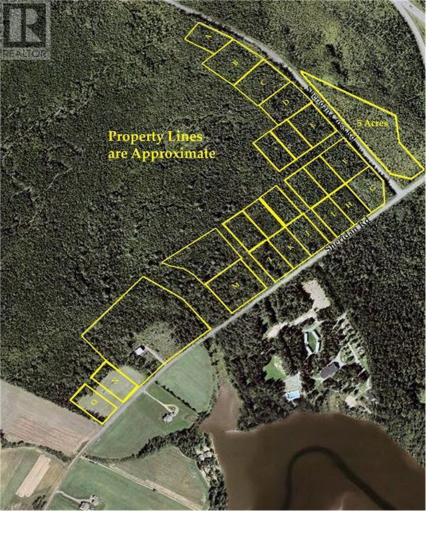

## Bouctouche New Brunswick

\$44,900

Be one of the first to develop their dream home on one of these beautiful approximately 1.5 acres of private treed lot at the new Sheridan Estates subdivision sitting just minutes outside Bouctouche. (id:6769)