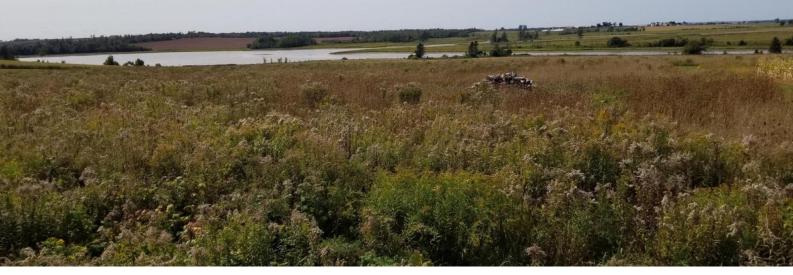

## Lot Riverview Crescent Vernon Bridge Prince Edward Island

\$115,000

Water view lot overlooking the Seal River in Vernon Bridge. Located just 15 minutes from Stratford and just off the Trans Canada Highway 1.6 acres and PERC tested Category 2. Build your dream home in the country but close to the amenities of Charlottetown and Montague. (id:6769)