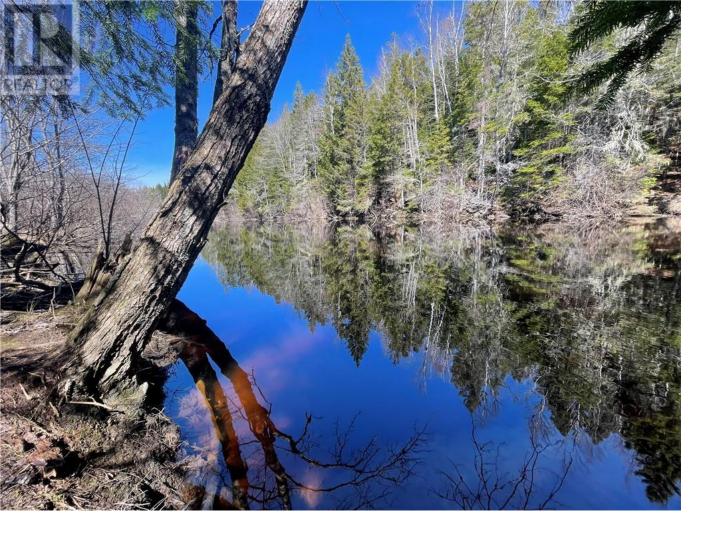

## Rogersville New Brunswick

\$165,000

GREAT OPPORTUNITY!! Are you looking for a great project with 68 ACRES +/- of land located in Rogersville NB, Minutes to all amenities. This Parcel contains, level farming land in the front, great spot for agricultural opportunity, possibly business for apple orchards. The back parcel has lots of trees, great spot to develop the land to possibly subdivide. FRONTAGE 890 FT APPROX. The back of the property connect to the Barnaby river, APPROX 1900 FT deep to the road frontage. Don't miss out on this beautiful parcel! (id:6769)