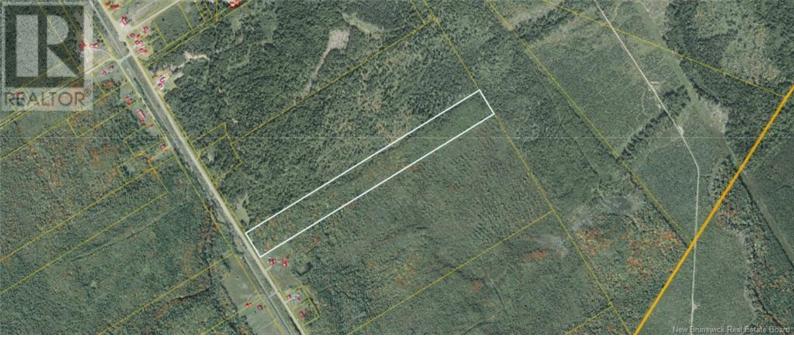

## Coal Branch New Brunswick

\$49,900

Embrace the opportunity to own 25 pristine acres of land nestled between Moncton and Miramichi, in the charming village of Coal Branch. This expansive property offers unparalleled potential for development or a private estate, boasting panoramic views of rolling hills and the serene countryside. Imagine building your dream home or creating a retreat amidst this picturesque setting, where tranquility meets convenience. Coal Branch welcomes you with its rich history and warm community spirit, providing easy access to amenities while preserving a sense of peaceful seclusion. Whether you envision a personal sanctuary or a strategic investment, this parcel promises endless possibilities in one of New Brunswick's most coveted locations. Dont let this rare opportunity slip away - seize your slice of Coal Branch today. (id:6769)