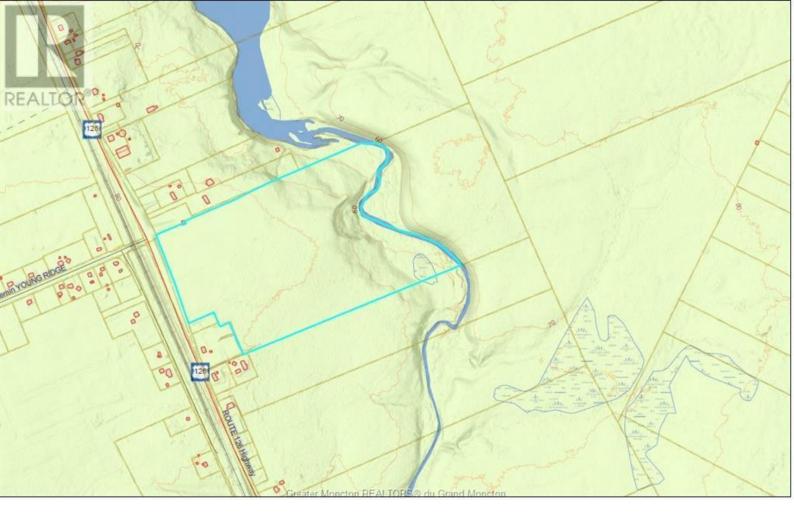

## lot Route 126 Rogersville New Brunswick \$165,000

GREAT OPPORTUNITY!! Are you looking for a great project with 68 ACRES +/- of land located in Rogersville NB, Minutes to all amenities. This Parcel contains , level farming land in the front, great spot for agricultural opportunity, possibly business for apple orchards. The back parcel has lots of trees, great spot to develop the land to possibly subdivide. FRONTAGE 890 FT APPROX. The back of the property connect to the Barnaby river, APPROX 1900 FT deep to the road frontage. Don't miss out on this beautiful parcel! (id:6769)