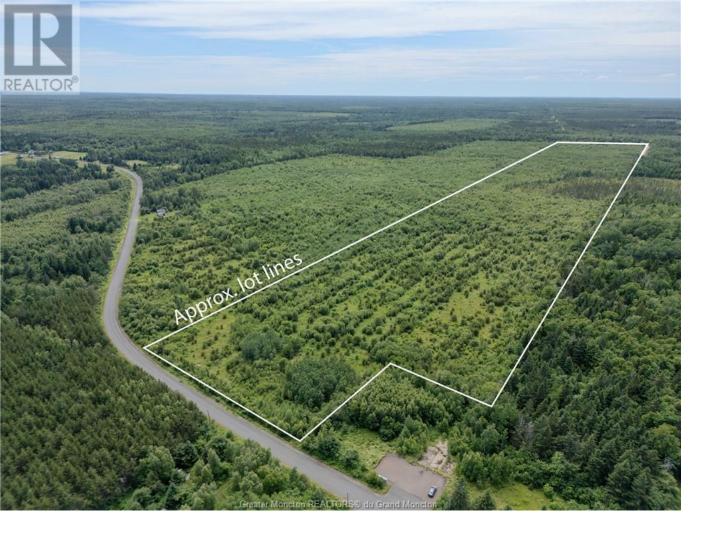

## Lot Route 465 Beersville New Brunswick

\$59,900

Large 58+ acre lot for sale on route 465 in Beersville. Deer, moose, bears, and plenty of other wildlife roam the land. A small amount of wetland (about 4 acres) is included, but does not block access to the rear of the property. Lot has over 130 meters of frontage, and a buyer should be able to split it into two lots at the frontage without creating any new roads. Buyers to call Kent County Service Commission to confirm possible uses. A hill on the property provides a high and dry location for a house with a view. 40 minutes to Moncton, 30 minutes to Richibucto, and 1 hour to Miramichi. The lot beside this one, measuring 80-83 acres, is also for sale. MLS(R) numbers M160454 (80+ acres) and M160455 (58+ acres) can be sold separately or together. There is also a third lot measuring 123 acres for sale almost directly south of the 80+ acre lot with the MLS(R) number M157154. (id:6769)