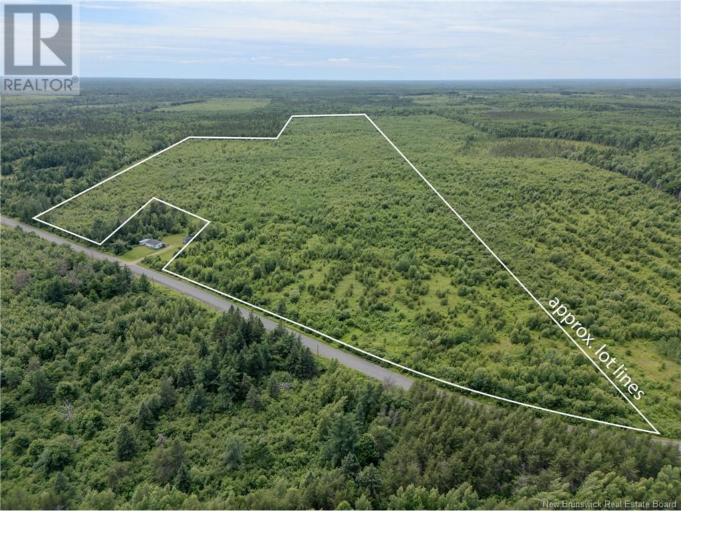

## Beersville New Brunswick

\$89,900

Large 80+ acre lot for sale on route 465 in Beersville. Deer, moose, bears, and plenty of other wildlife roam the land. Lot has almost 400 meters of frontage between the two places it touches the road, and a buyer should be able to split it into seven lots at the frontage without creating any new roads. Buyers to call Kent County Service Commission to confirm possible uses. A hill on the property provides a high and dry location for a house with a view. 40 minutes to Moncton, 30 minutes to Richibucto, and 1 hour to Miramichi. The lot beside this one, measuring 58+ acres, is also for sale. MLS(R) numbers M160454 (80+ acres) and M160455 (58+ acres) can be sold separately or together. There is also a third lot measuring 123 acres for sale almost directly south of the 80+ acre lot with the MLS(R) number M157154. (id:6769)