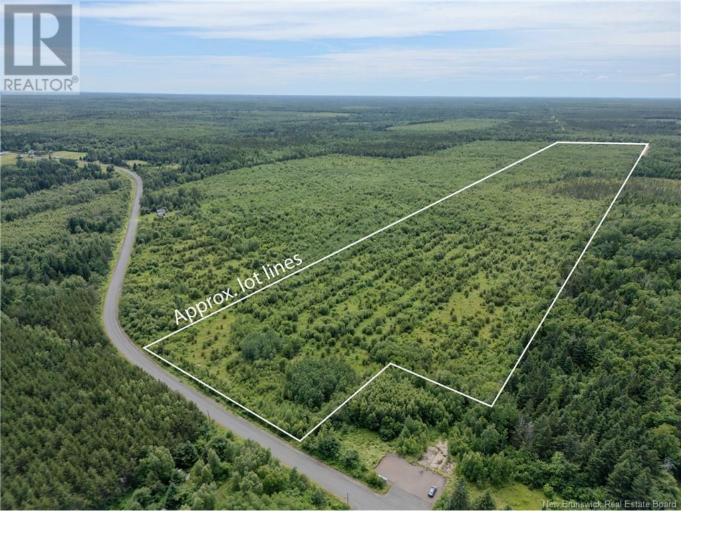

## Beersville New Brunswick \$59,900

Large 58+ acre lot for sale on route 465 in Beersville. Deer, moose, bears, and plenty of other wildlife roam the land. A small amount of wetland (about 4 acres) is included, but does not block access to the rear of the property. Lot has over 130 meters of frontage, and a buyer should be able to split it into two lots at the frontage without creating any new roads. Buyers to call Kent County Service Commission to confirm possible uses. A hill on the property provides a high and dry location for a house with a view. 40 minutes to Moncton, 30 minutes to Richibucto, and 1 hour to Miramichi. The lot beside this one, measuring 80-83 acres, is also for sale. MLS(R) numbers M160454 (80+ acres) and M160455 (58+ acres) can be sold separately or together. There is also a third lot measuring 123 acres for sale almost directly south of the 80+ acre lot with the MLS(R) number M157154. (id:6769)