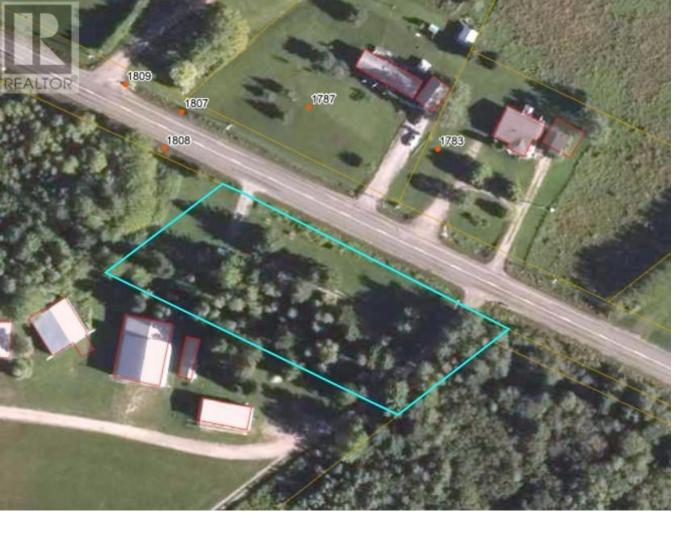

## Havelock New Brunswick

\$27,500

A beautiful well groomed property with lots of mature trees & lawn. Its been used as a nice family picnic area for years. Lots of road frontage with hydro lines going right by for ease of hook up. Land is about 0.8 acres with 310 feet of road frontage. Just 5 min to Havelock 5 min to the 4 lane hwy #2 with just a 10 min drive to Petitcodiac & 30 mins to Moncton. (id:6769)