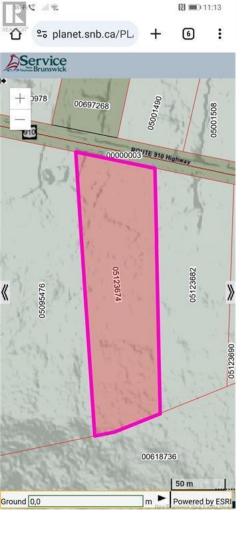

## Shenstone New Brunswick

\$49,900

Beautiful spot to build your dream home. 3.3 acres of wooded land with mature trees backing onto the mountain. Fully plowed road with electric poles convenient to the land (id:6769)