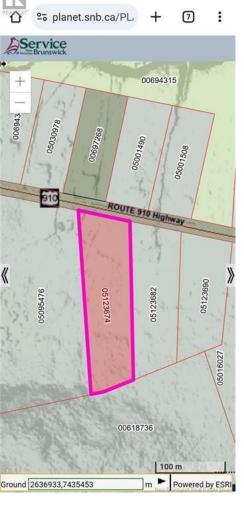

## Shenstone New Brunswick

\$58,000

SIMD 🖘 🛆 🖂

Beautiful piece of land to build your dream home. There are mature trees throughout this 3.95 acre lot and a small brook that runs down the left side and through the back. Located on a fully snow plowed street with electric poles convenient to the lot. (id:6769)