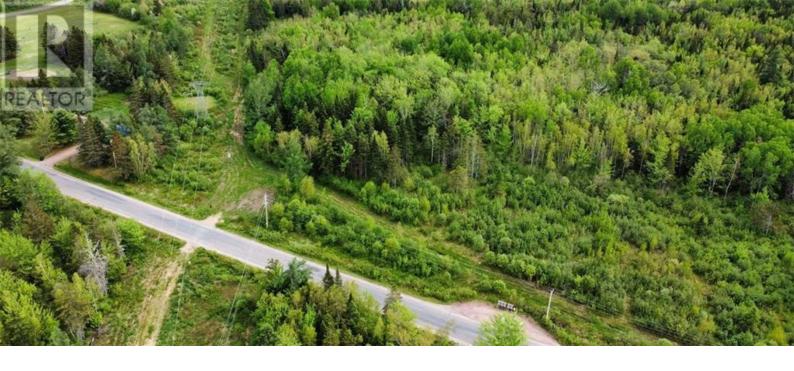

## Rogersville New Brunswick

\$79,900

WOW 49.98 ACRES +/- ( 20.23 HECTARES) This beautiful property is situated on on chemin saint- Athanase minutes to Rogerville Village, close to all amenities and school. APPROX 619 M of road frontage. This property could easily be subdivided in multiple lots. Enjoy the nature with the ATV trail right beside. Even could build yourself a beautiful camp to enjoy all year round. Book your showing today! (id:6769)