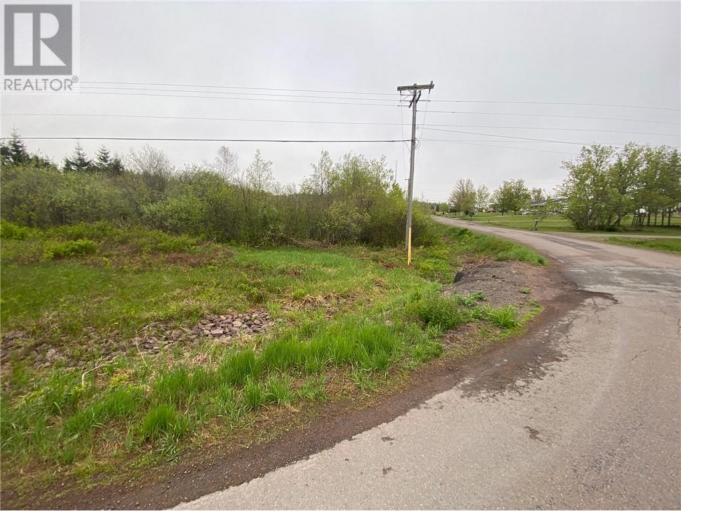

## Moncton New Brunswick \$59,900

This beautiful corner lot consists of 1.318 acres located in a quiet area just off the Briggs Cross Rd in Lutes Mountain, now known as part of the New Rural Community of Maple Hills, NB, close to all your needs and many Restaurants. Zoned residential this is an affordable option of building your own home with a natural Spring located on the property. Please note any alteration to the spring to divert will need a permit from the City, this is not a difficult thing it typically takes approx 10 days to obtain. This lot is partially cleared, Call your REALTOR(R) today. (id:6769)