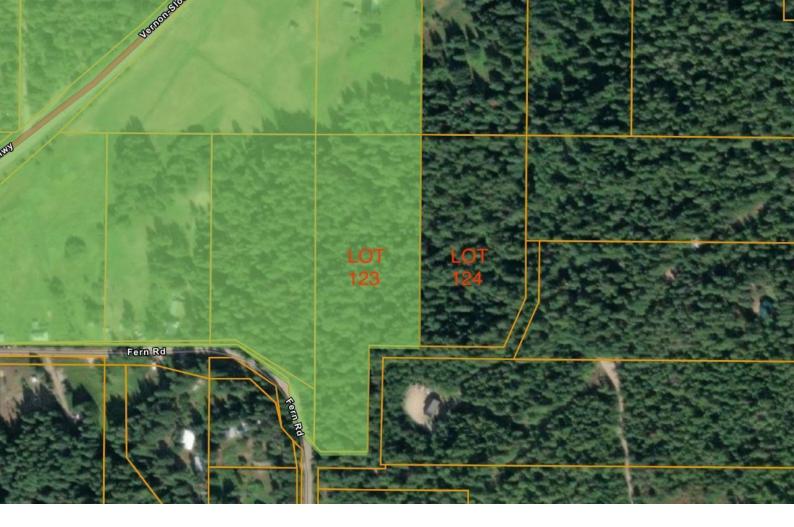

## Lot123/124 FERN ROAD Appledale British Columbia

\$319.999

Nestled in the picturesque Slocan Valley, these two separately titled lots in Appledale offer a rare opportunity for serene countryside living. Lot 123 spans 6.3 acres and is zoned ALR, while Lot 124 comprises 4.9 acres and remains unzoned. Surrounded by lush trees and natural landscapes, both properties provide the ideal setting for privacy and tranquility. Whether you envision building your dream homestead or simply desire a tranquil retreat for your holiday trailer, these lots cater to a variety of aspirations. With the potential to clear land and capitalize on timber value, the possibilities are limitless. Embrace the opportunity to live amidst nature's beauty and start turning your dream into reality. Don't miss out on this chance to own your own slice of paradise in the breathtaking Slocan Valley. Schedule a viewing today! (id:6769)