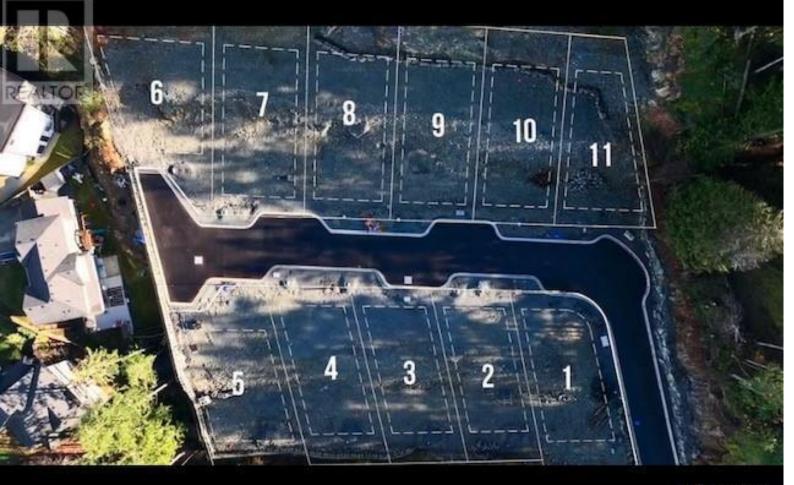

## 887 Klahanie Drive lot6 Langford British Columbia

\$505,500

NEW PRICE! Here is your opportunity to build in a central location in Langford! Minutes drive away from Olympic View golf course, Royal Bay shopping, beaches and Langford's newest school site, this location offers it all. Lot 9 Ohana Place is located on one of Langford's newest no thru strata roads, providing an opportunity to build an executive build in a private location. Lot is perfect for upper levels with a backyard, bbqing area with valley views from each level. Utilities at lot line, ready for you to start building! Don't miss the chance to make this exclusive building lot in Langford, BC, yours. It's more than just a property; it's an invitation to a lifestyle of luxury, convenience, and natural beauty. (id:6769) Listing Presented By: