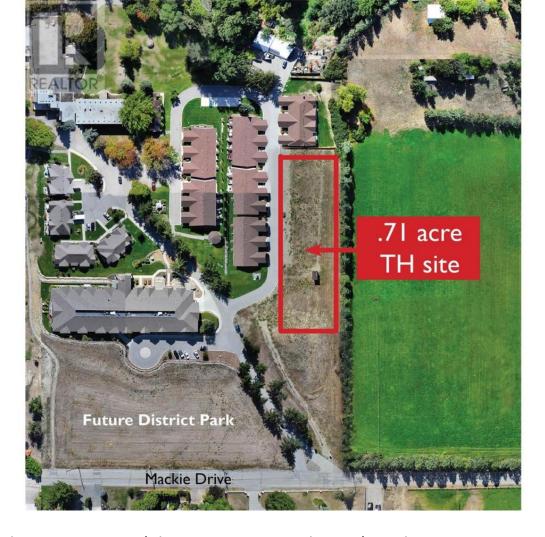

## Mackie Drive Coldstream British Columbia

\$950,000

.71 acre TH site within Coldstream Meadows. Suitable for approximately 12 TH units. Property taxes are approximate please verify. There is a waiting list to rent or buy new TH units within this very popular retirement community. COURT ORDERED SALE. Contact LB for details. (id:6769)