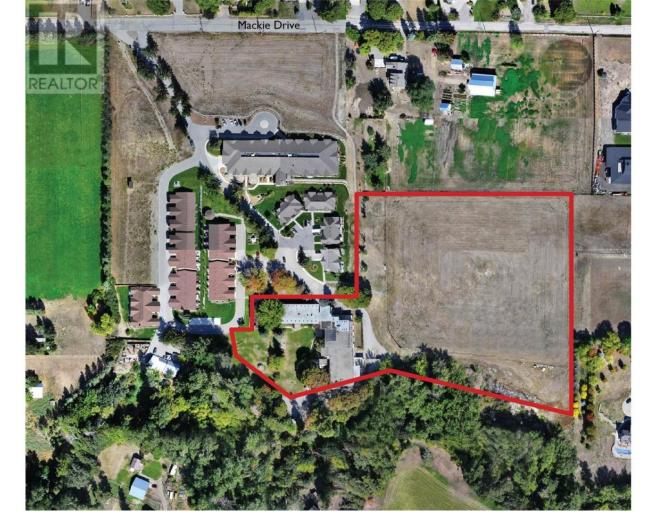

## Mackie Drive Coldstream British Columbia

Unique opportunity to add onto an existing 75 units retirement community on over 8 acres in the heart of the sunny Okanagan, just minutes from the fresh turquoise waters of Kalamalka Lake and Okanagan's best golfing at Predator Ridge. Peaceful, safe, countryside living a few minutes from Downtown Vernon and 30 mins from Kelowna Airport. All season recreation including cycling paths and trails (incl Trans Canada) and hiking trails at Kalamalka Provincial Park. Skiing at Silver Star. Zoning is 55+ and includes assisted living and care. District may consider proposals multi-generation development. There are 75 strata units in place now (not for sale) within Coldstream Meadows. The buyer can create their own unique residential community/concept, le active adult, wellness/fitness or lifestyle oriented. Site borders Coldstream Creek. May appeal to cultural or faith-based groups. Entire property for sale is over 16 acres with just over 8 suitable for development. Seller may consider VTB options. Included is an extra 7 acres (+/-) of amenity land (paths, gardens, barn), including a perimeter walking trail around the entire 22 acre semi-rural community. Also for sale under this Court Order, separately, is a .71 ac lot suitable for 12 TH units, also within CS Meadows. MLS # 10326462. For an info package and access to a Dropbox folder, please email listing agent Michael Baragon at RLP Kelowna, baragon@telus.net or call 604 816 2886. (id:6769)