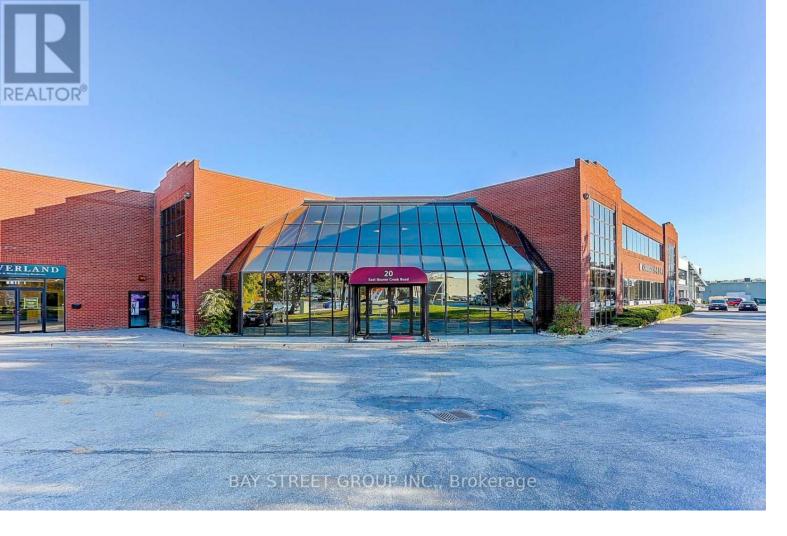

## 20 East Beaver Creek Road Main Fl Richmond Hill Beaver Creek Business Park Ontario

\$20

Location! Location!! Prime Direct Street Exposure On Prestigious Beaver Creek Location.Part Of Main Floor Office Area. Can Be Used For Office, Show Room.. \*\*\*Floor Plan Attached\*\* Floor Plans Are For Reference. Easy Access To Highway 404 & 407 And Transit. Ample Surface Parking Available. Many Amenities In The Immediate Area Including Restaurants, Shopping, Banks And Gas Stations. (id:6769)