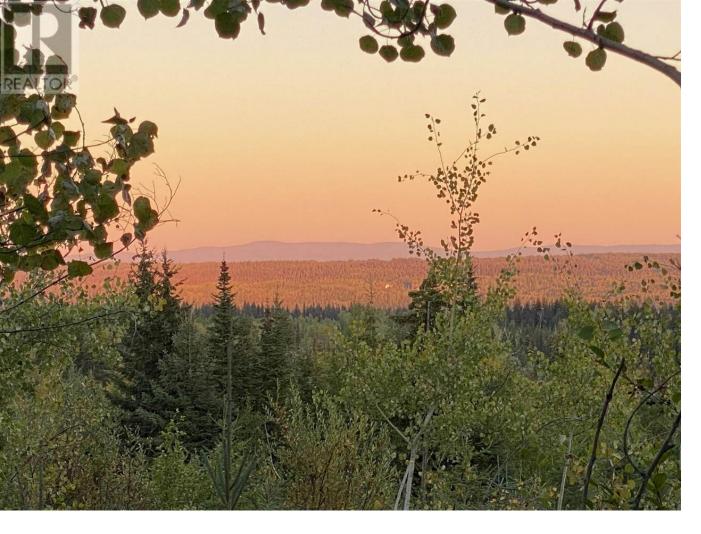

## DL7871 TAKLA FOREST Road N 1/20f Prince George British Columbia

\$350,000

179 Acres of peaceful, private, treed land in the ALR, ready for your dreams of an off-grid lifestyle, yet only 31 minutes / 31 kms to downtown Prince George! Potential for merchantable timber and gravel in north half - Buyer to verify. Gorgeous mountain views to E & SE. Neighboring farms suggest this property may be suitable for clearing & creating an operating farm. Outdoor recreation nearby includes the Ness Lake Public Beach & Public Boat Launch, Eskers Regional Park, and many lakes to go fishing. Permitted Land Uses for Rural 3 (Ru3) Zoning includes Agriculture, Forestry, Residential-Single Family & more. Lot size from Tax Report (Buyer to verify). Also listed under Commercial MLS(R)# C8061928. Adjacent 135-acre property for sale at \$250,000 - see Residential MLS(R)# R2910117 or Commercial MLS(R)# C8061931. (id:6769)