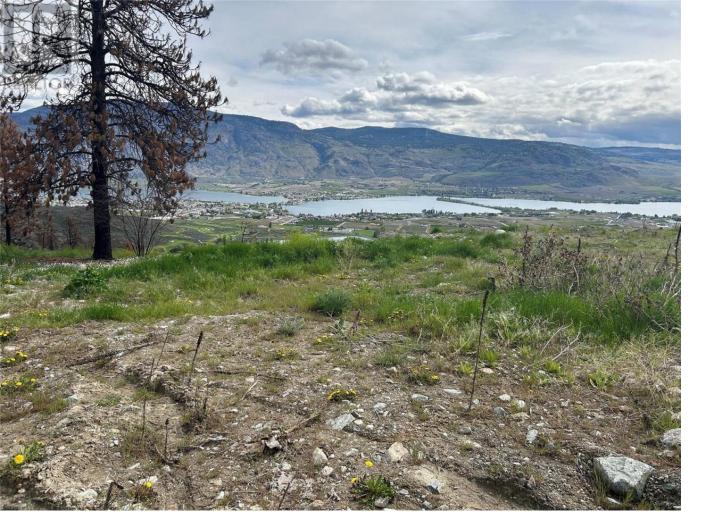

## N/A DL3557S Other Osoyoos British Columbia \$295,000

Incredible view acreage with million dollar views of Osoyoos Lake and golf course. This ""off-grid"" 20+ acre parcel awaits your ideas, buy and hold for the future or explore it's full potential today. Current zoning is RA and its not located in the ALR. Backing onto BC Parks lands offers incredible privacy and wildlife. Call today to explore the possibilities! Being Sold by Unreserved Auction June 4 - 6 2024 (id:6769)