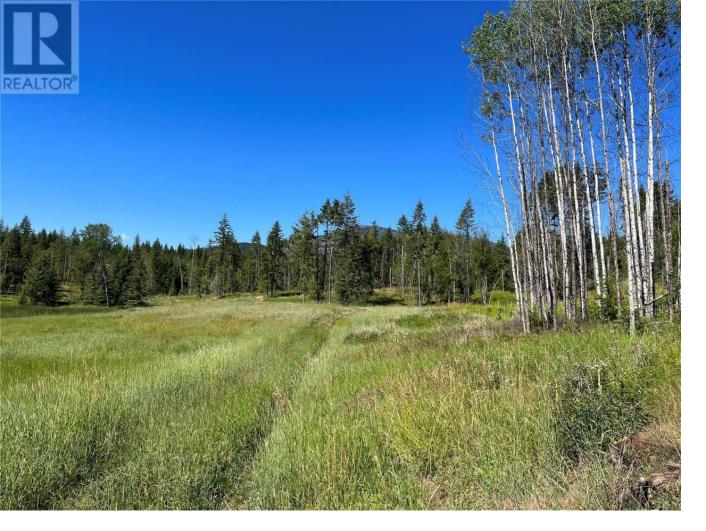

## NW Moser Road Falkland British Columbia

326 acres of gentle rolling terrain on 2 Titles (163 + 163 acres). Located approximately 15 minutes from Falkland the land has a new perimeter fence ready for your livestock. Access to water is from several ponds located on the property. The two parcels have been select logged opening up the land for good grazing. Great building sites offering valley views with good sun exposure. Have your own private retreat for a home site or recreation located close to Pillar lake and within an hour of Vernon. (id:6769)