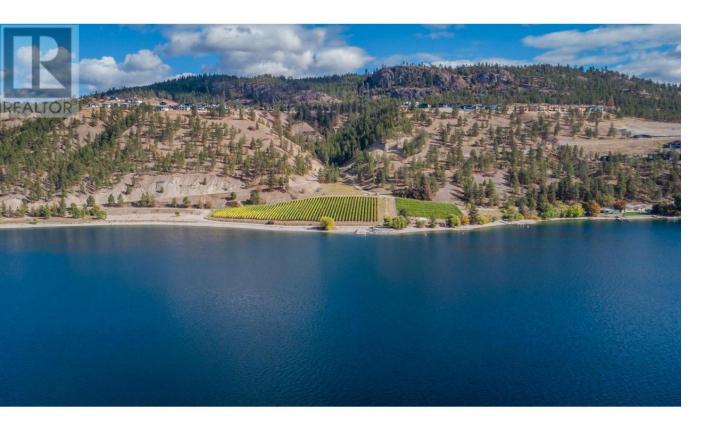

## Okanagan Centre Road Lake Country British Columbia

\$35,000,000

UNPRECEDENTED OPPORTUNITY on Okanagan Lake, to own 20.32 ACRES OF ICONIC WATERFRONT PROPERTY in the heart of Okanagan Centre. Family owned & loved for generations, this HISTORIC land, NOT IN THE ALR, is nestled within the natural beauty of the Okanagan & complimented by 2600 FEET OF PRISTINE SHORELINE! Featured on the cover of the 2009 Kelowna & Area Visitors Guide, this MAJESTIC PROPERTY boasts its PRIVILEGED LOCATION, PICTURESQUE VINEYARDS & UNOBSTRUCTED VIEWS all the way to the WR Bennett Bridge! A HAVEN OF TRANQUILITY located right beside Lakestone Development, encompassing 4.5 acres of Gewurztraminer grapes, 2 acres of Kerner grapes, 3 water licences, 2 meters, 2 newer docks & 2 buoys. HUGE OPPORTUNITY TO BUILD AN EXCEPTIONAL LIFESTYLE all while indulging in the afternoon sun & enjoying those captivating sunsets. Only a few minutes away from all amenities in Lake Country, a short drive to Kelowna, Vernon, YLW airport, UBCO, wineries & so much more! Additional information to be provided to qualified parties upon request. Click on the virtual tour to view a video of the property!!! (id:6769)