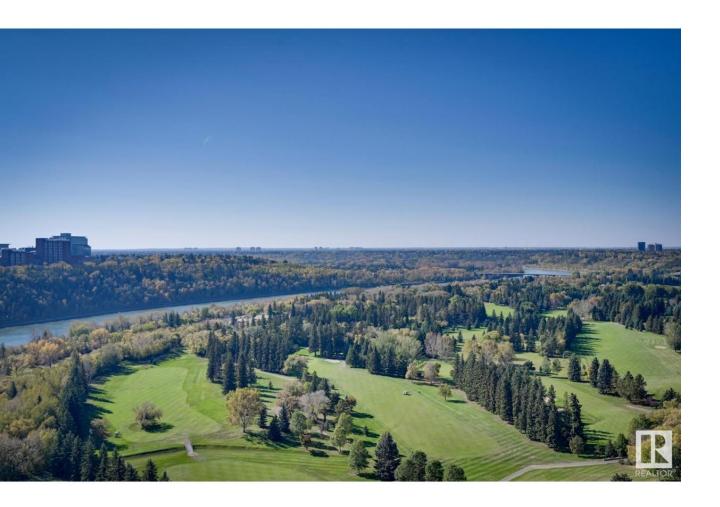

## Edmonton Alberta

\$550,000

RARE OPPORTUNITY... EXCEPTIONAL PANORAMIC VIEWS from this 2000 sqft PENTHOUSE. To begin, the views are nothing short of spectacular. Situated on the south west corner of the building you get unobstructed sweeping views, unlike any other, of the river & river valley. The large, partially covered, patio capitalizes on these views, not too mention so many vantage points from inside the unit, with stunning views from almost every room. With its ample size you feel like you are in a bungalow in the sky... starting with a proper entry, a hall to the large living room & adjacent formal dining area, which leads to the kitchen with dinette. Down the hall the other way you have 3 good sized bedrooms, the primary is complete with a 3 piece ensuite & W/I closet. Another full bathroom & proper laundry room to complete the unit. Updates include kitchen, flooring & paint throughout approx 10 yrs ago, bathrooms & laundry just a few yrs ago. Lovingly cared for by the same owner for the last 44 years. Double parking stall. (id:6769)