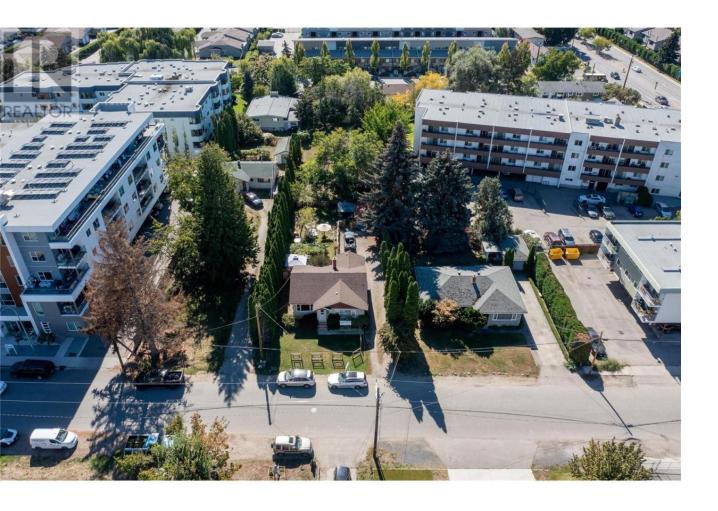

## Pacific Avenue Kelowna British Columbia

\$6,250,000

Three contiguous parcels with a natural creek setting with the Riparian area of Mill Creek. Totaling gross site are of .96 acres (Gross Site Area 37,492 SF (excluding Riparian Setback) OCP - UC2 Zoning - 6 Stories and Base FAR: 1.8 (+.25 bonus and +.3 for purpose-built rental Max FAR 2.05 for market housing, 2.35 for purpose built rental housing. Professional Architectural Preliminary Site Analysis has identified the potential 88 Units building one larger building with a one or two level parkade or two separate buildings with common ingress egress. (id:6769)