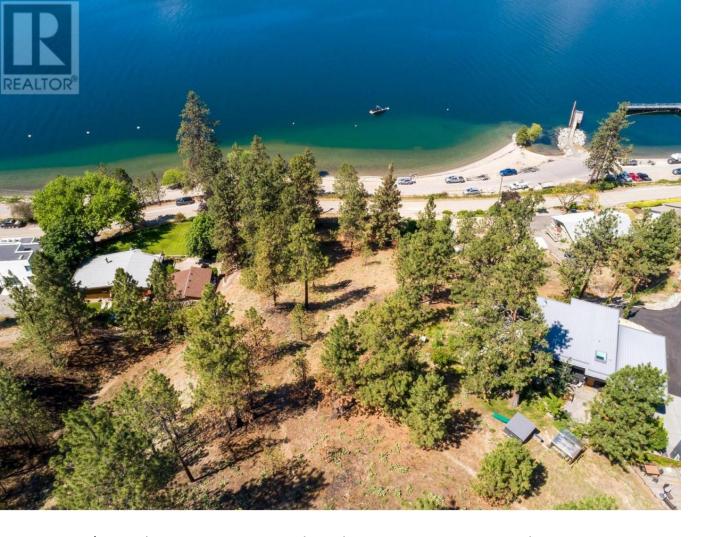

## Parcel B Okanagan Road Lake Country British Columbia

\$599,900

Semi-lakeshore 50'x100' building lot in the prestigious Okanagan Centre West area of Lake Country. This gently sloping lot provides many building options. Walk across the street and straight into Okanagan Lake! Steps away from boat launch, public lakeshore trails, beaches, vegan cafe, wineries, and more. Water license in place for lake water intake, gas, and power at the lot line. Book an appointment and bring your builder. (id:6769)