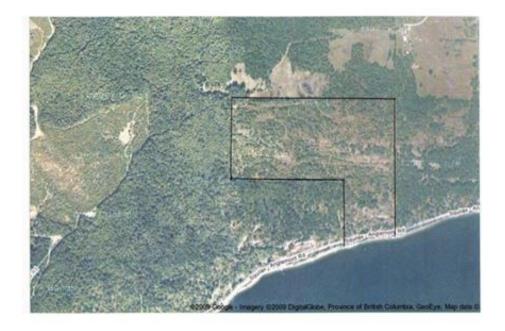

## PartSW1/4 Squilax-Anglemont Road Celista British Columbia

\$1,100,000

Potential, Potential, Potential. Own your own 96 acres of prime Shuswap Property. Build your dream getaway or look at the potential for subdivision or development. Minutes away from the beautiful community of Scotch Creek this property has it all, lake access, lakeview, mountain view, etc. Motivated seller. Priced at tax assessment. Lot has been affected by the BC wildfires. (id:6769)