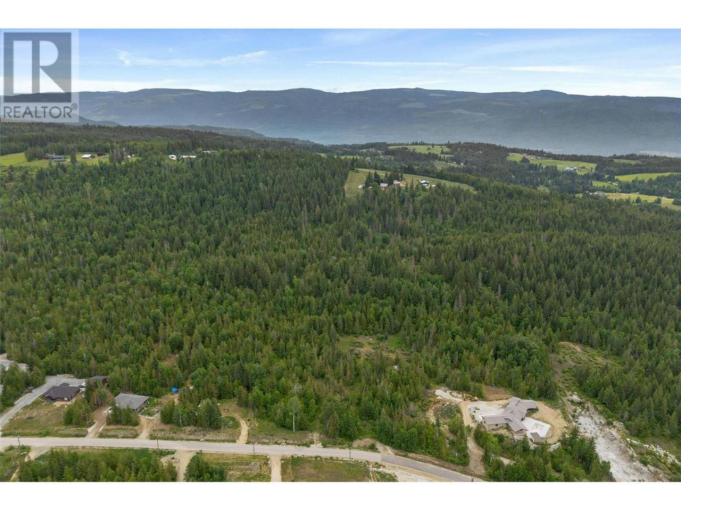

## PH 3 Tatlow Road Salmon Arm British Columbia

\$350,000

2.47 acre lot with valley and mountain views on a beautiful treed lot. Well is 900' deep with 2 GPM. Minutes to town with tons of recreation available. Build your dream home on this private escape outside of Salmon Arm city limits. GST Has been paid by seller. (id:6769)