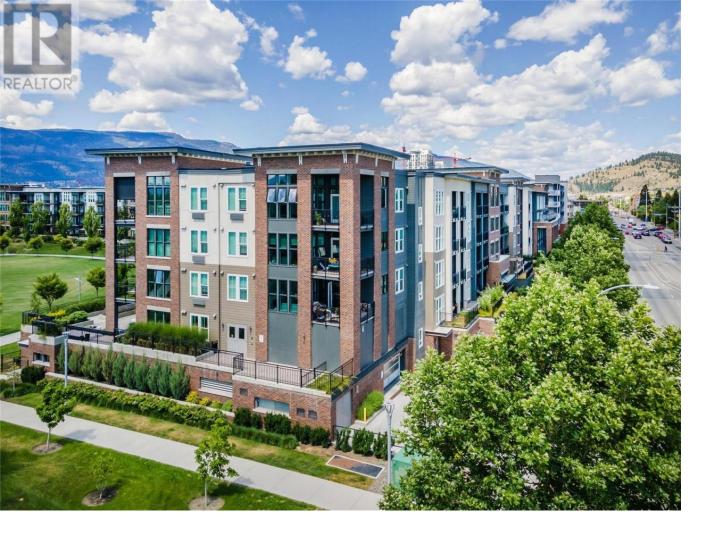

## 1800 Richter Street PH12 Kelowna British Columbia

\$597,000

PENTHOUSE LIVING in Urbana, the newest building in Central Green by Mission Group. This TOP FLOOR, corner unit 2 bed 2 bath condo features high 13 foot vaulted ceilings with windows spanning to the top, allowing tons of natural light to come in from the west. From the balcony, enjoy views of Mount Boucherie and live concerts put on by the City during summer months in Rowcliffe Park. The open concept kitchen features quartz countertops, a stainless steel appliance package and sleek, modern cabinetry. The Primary bedroom fits a king bed and has a walk-in closet with custom wood organizers. Use the second bedroom as a home office or guest room. Side by side full size Whirlpool washer and dryer in the laundry closet which doubles as extra in-suite storage. A/C and HRV system for fresh air intake. PETS OK (dogs and cats with no size or breed restrictions), with an off leash dog run outside the building as part of the 5 acre park. 1 underground parking stall and 1 storage locker included. Bicycle storage on site as well. (id:6769)