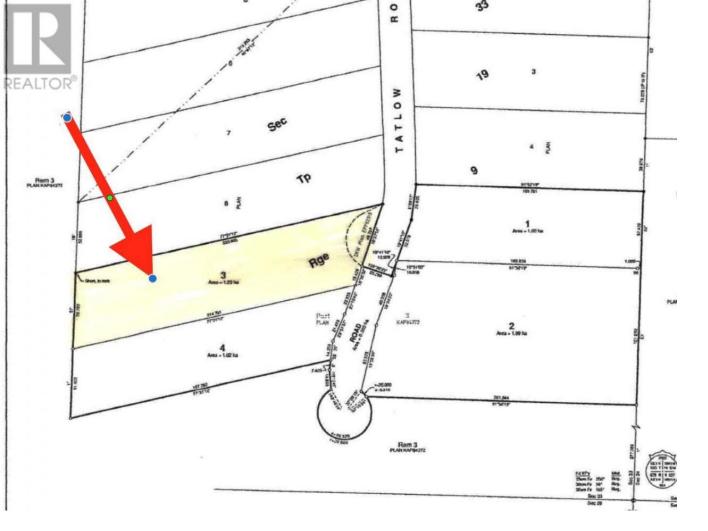

## Lot 3 Tatlow Road PH4 Salmon Arm British Columbia

\$350,000

NEW PHASE of Ranchero Heights PH4 - Lot 3 Tatlow Road, Salmon Arm features 3.01 acres with great valley & mountain views on a mainly treed lot. Lot assessed and approved for septic system. Well is drilled at 700' ft. deep with 4 US gpm+. Lot located just outside of Salmon Arm city limits, near 2 golf courses and the Larch Hills Recreation area. As well the LOT is in area D of the CSRD and does not require building permits just build to BC Code Standards. GST applicable on sale. Come build your dream home or buy an investment! (id:6769)