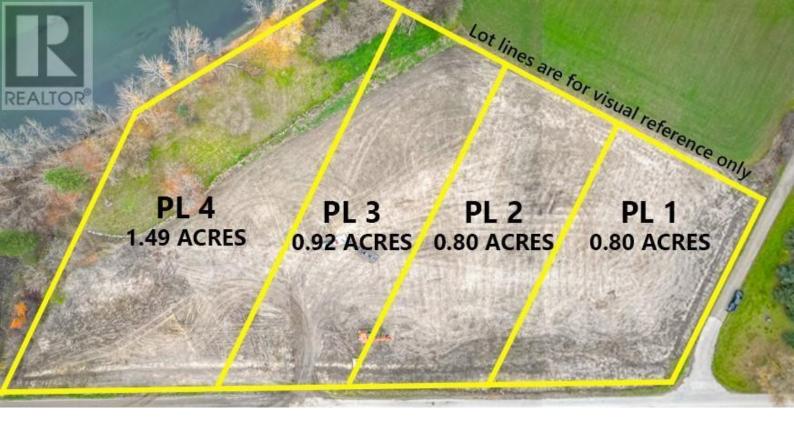

## 247 Brickyard Road PL 1 Enderby British Columbia

\$849,000

Take advantage of this rare opportunity to acquire industrial land in the North Okanagan. Located in the City of Enderby this lot has two road frontages and is zoned I2 (General Industrial Zone), offering flexibility for a wide range of businesses including auto sales and repair, machinery and equipment repair, welding and machine shops, warehousing, distribution, and more. Great visibility with legal industrial access directly to Highway 97b without road restrictions, offering convenience for any operation. The land is flat and usable with no building scheme or time frame to build, giving you the flexibility to develop at your own pace. Plus, the zoning allows for accessory residential use, providing the option to live on-site while you work. Situated within reasonable proximity to Vernon, Armstrong, Salmon Arm, and Sicamous, making this is an ideal location for investors or businesses seeking to expand in a growing region. Available in parcels ranging from 0.80 to 4 acres. (id:6769)