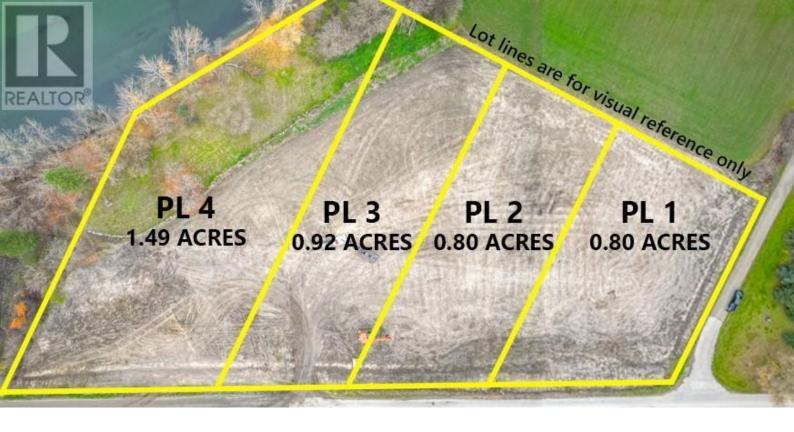

## 247 Brickyard Road PL 2 Enderby British Columbia

\$799,000

Take advantage of this rare opportunity to acquire industrial land in the North Okanagan. Located in the City of Enderby and zoned I2 (General Industrial Zone), this property offers flexibility for a wide range of businesses including auto sales and repair, machinery and equipment repair, welding and machine shops, warehousing, distribution, and more. Great visibility with legal industrial access directly to Highway 97b without road restrictions, offering convenience for any operation. The land is flat and usable with no building scheme or time frame to build, giving you the flexibility to develop at your own pace. Plus, the zoning allows for accessory residential use, providing the option to live on-site while you work. Situated within reasonable proximity to Vernon, Armstrong, Salmon Arm, and Sicamous, making this is an ideal location for investors or businesses seeking to expand in a growing region. Available in parcels ranging from 0.80 to 4 acres. (id:6769)