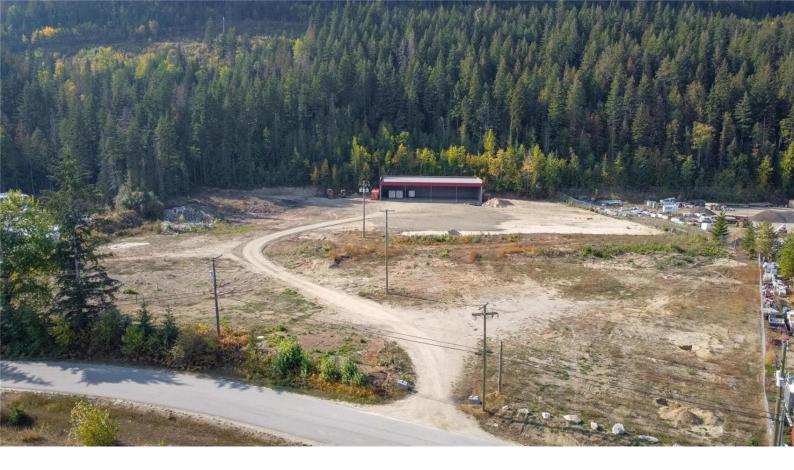

## 4711 50 Street PL 2 Salmon Arm British Columbia

\$450,000

Super rare opportunity for industrial land in Salmon Arm's industrial park. M1 (General Industrial Zone) allows for a wide variety of uses. Largely flat and usable space. No building scheme or time frame to build. (id:6769)