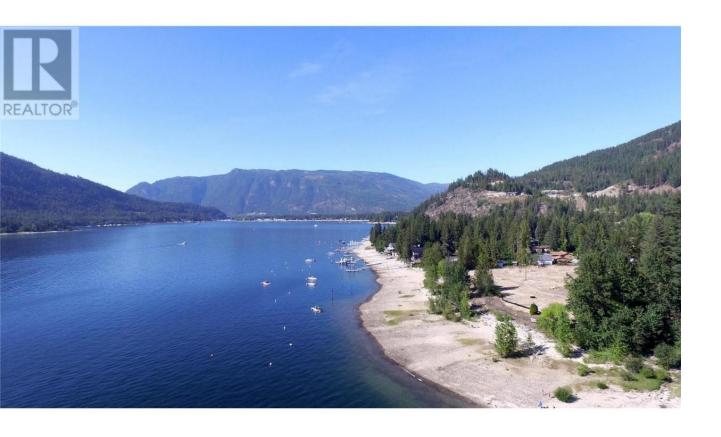

## 1 Sicamous Creek Frontage Road PL 3 Sicamous British Columbia

\$1,295,000

Now Accepting presale offers to purchase proposed lots in the newest waterfront subdivision here on Mara lake. There are 13 proposed lots with 5 on the waterfront. Municipal water / sewer will be at the lot lines with paved streets throughout. Proposed lot #3 is on waterfront and 0.209 of an acre in size. The development is freehold property zoned R1. Titles are scheduled to be registered early 2024. All services, water, sewer and hydro are in place and at each lot line. Also the curbs, fire hydrants and light standard bases have been completed. There are proposed plans in place to develop a marina to the south of Wiseman Creek with an option for the 13 Lot owners to reserve two slips each with a deposit in place. All presale lots will be subject to Titles being registered with completion set for 21 days there after. GST is applicable. This is an active construction site with restricted access at this time. Please reach out for more information. (id:6769)