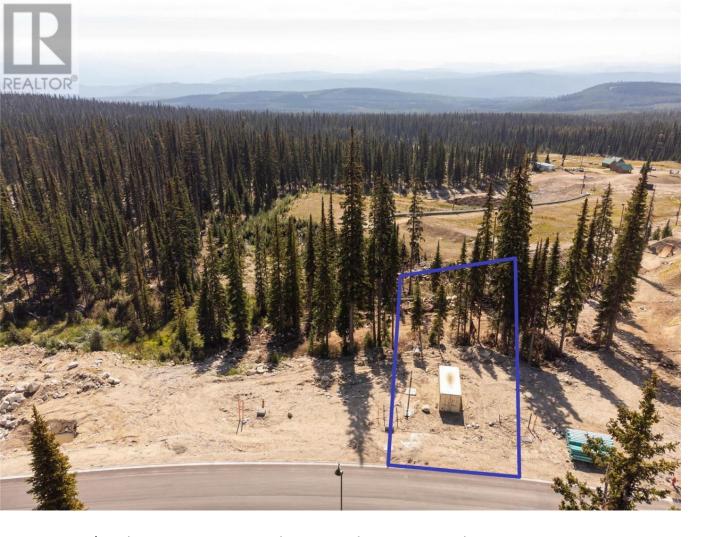

## PL2 Black Forest Road Big White British Columbia

\$449,000

Your chance to build your DREAM 4000+ square foot chalet on an exclusive walk out lot in Black Forest Estates. Bring your own Builder. No rock blasting required! Spectacular views! A truly unique to own a single-family residential land at Big White Ski Resort as there are very few lots available of its kind. True ski in and out to your doorstep. Truly a unique offering: flat driveway and easy access. Ready for your ideas and concepts get ready to enjoy Skiing. Skating, Tubing, Cross Country Skiing, Winter and Summer Hiking, Summer Mountain Biking, Family Activities, Dining, Fireworks, snowshoe trails, etc. LIVE WHERE YOU PLAY! Exempt from Foreign Buyer Ban, Foreign buyers tax, speculation tax, empty home tax, and short term rental ban. (id:6769)