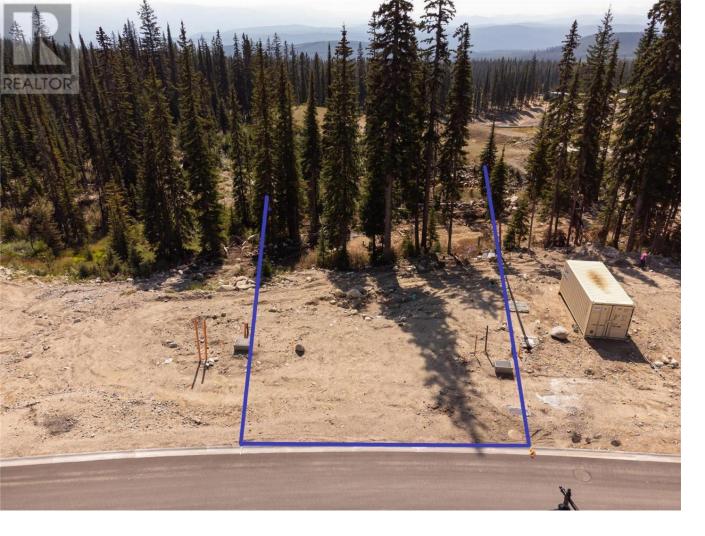

## PL3 Black Forest Road Big White British Columbia

\$449,000

Your chance to build your DREAM 4000+ square foot chalet on an exclusive walk out lot in Black Forest Estates. Bring your own Builder. No rock blasting required! Spectacular views! A truly unique to own a single-family residential land at Big White Ski Resort as there are very few lots available of its kind. True ski in and out to your doorstep. Truly a unique offering: flat driveway and easy access. Ready for your ideas and concepts get ready to enjoy Skiing. Skating, Tubing, Cross Country Skiing, Winter and Summer Hiking, Summer Mountain Biking, Family Activities, Dining, Fireworks, snowshoe trails, etc. LIVE WHERE YOU PLAY! Exempt from Foreign Buyer Ban, Foreign buyers tax, speculation tax, empty home tax, and short term rental ban. (id:6769)