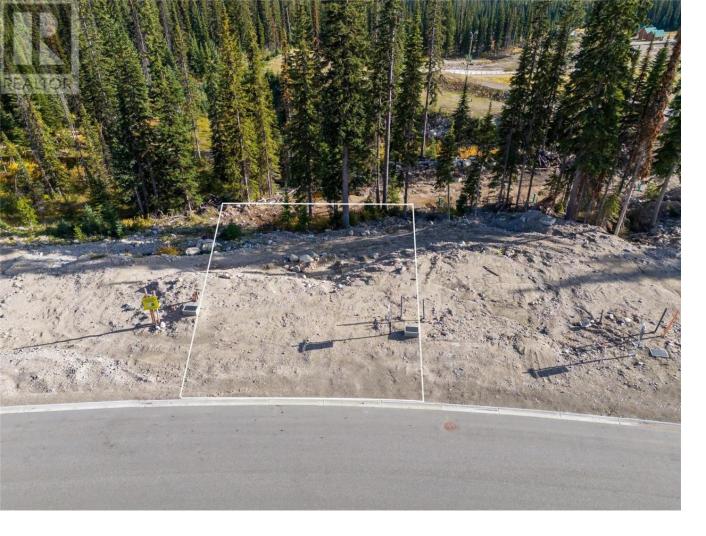

## PL3 Black Forest Road Big White British Columbia

\$449,000

Your chance to build your DREAM 4000+ square foot chalet on an exclusive walk out lot in Black Forest Estates. Bring your own Builder. No rock blasting required! Spectacular views! A truly unique to own a single-family residential land at Big White Ski Resort as there are very few lots available of its kind. True ski in and out to your doorstep. Truly a unique offering: flat driveway and easy access. Ready for your ideas and concepts get ready to enjoy Skiing. Skating, Tubing, Cross Country Skiing, Winter and Summer Hiking, Summer Mountain Biking, Family Activities, Dining, Fireworks, snowshoe trails, etc. Take advantage of the newly expanded accessibility to Big White, with direct flights from Los Angeles, Toronto, and Montreal via Alaska Airlines. Just an hour from YLW, immerse yourself in a winter wonderland renowned for the best snow in North America. Fully exempt from the Foreign Buyer Ban, Foreign Buyers Tax, Speculation Tax, and Short-Term Rental Ban. LIVE WHERE YOU PLAY! (id:6769)