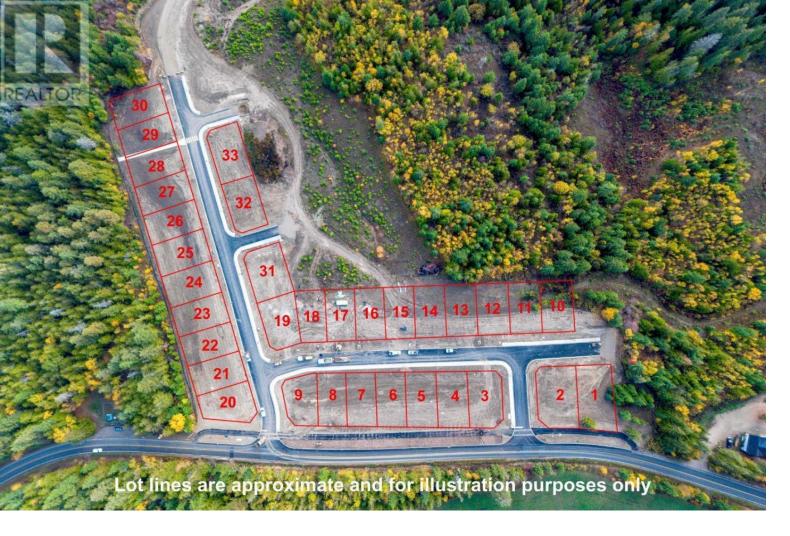

## 6810 Park Hill Road Road PL5 Salmon Arm British Columbia

\$249,000

Build your dream home in Park Hill Estates! LOT 5 Amazing opportunity in one on of Salmon Arm's newest subdivisions. With one of the fastest growing communities in BC. Located in a prime location & just a short walk to the only public beach in Salmon Arm. These Freehold Proposed lots are zoned R1. Each lot varies in size and is nicely appointed with amazing views. Non-Stratified property in a desirable area with many lots bordering the Shuswap golf course or city park & four-season trails. There is an abundance of recreation opportunities, which the Shuswap is known for. There is also a public boat launch and full-service marina within a few minutes. A baseball diamond and tons of potential in the vastly growing area of Canoe. Shopping, restaurants & amenities are within a convenient 10-minute drive. Get in on this exciting opportunity! (id:6769)